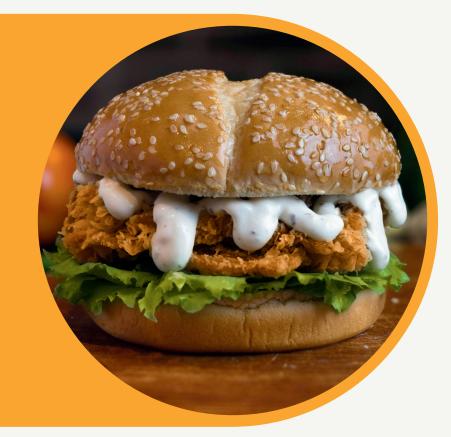

# LAHORI BURGER MEALS comes with chips & drink

| LAHORI CHICKEN BURGER (Grilled) | £8. |
|---------------------------------|-----|
| LAHORI CHICKEN PERI PERI BURGER | £8. |
| LAHORI CHICKEN ZINGER BURGER    | £8. |
| LAHORI CHICKEN SHAMI BURGER     | £8. |
| LAHORI BEEF BURGER              | £8. |
| LAHORI LAMB BURGER              | £8. |

| LAHORI FISH BURGER                 | £8.99 |
|------------------------------------|-------|
| LAHORI VEGGIE BURGER               | £7.99 |
| LAHORI ALOO TIKKI BURGER           | £7.99 |
| LAHORI HALLOUMI BURGER             | £8.99 |
| LAHORI EGG WRAPPED<br>SHAMI BURGER | £8.99 |
|                                    |       |