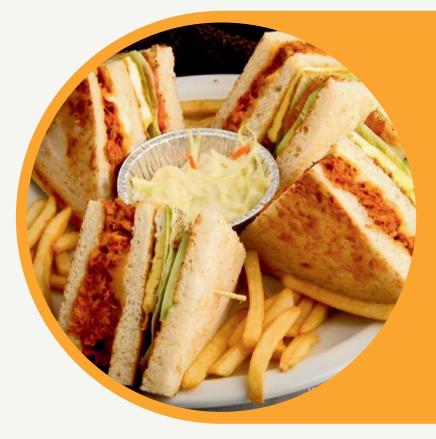

#### Buckingham

| MIXED VEGGIE SANDWICH |
|-----------------------|
|-----------------------|

PANEER SANDWICH

- CHICKEN & VEGGIE SANDWICH
- TUNA & VEGGIE SANDWICH

FISH FILLET SANDWICH

CLUB SANDWICH

£7.99 £8.99 £8.99 £8.99 £8.99 £9.99