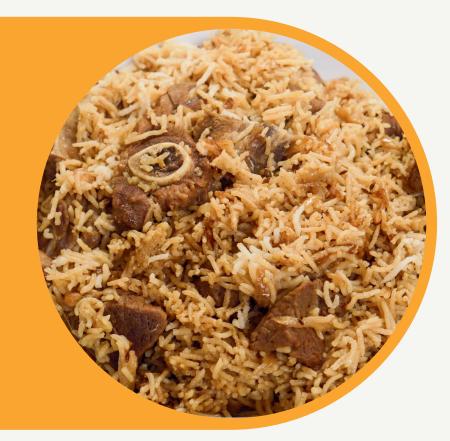

# FISH DISHES £9.50/PORTION

LAHORI FISH MASALA

LAHORI FISH KARAHI

LAHORI FISH PULAO

LAHORI FRIED FISH(6PCS)

LAHORI BONELESS CHICKEN BIRYANI

LAHORI VEGETBALE BIRYANI LARGE £10.50 X-LARGE £19.5

LARGE £9.50 X-LARGE £18.50

LAHORI LAMB OR BEEF BIRYANI LARGE £12.50 X-LARGE £21.50

LAHORI FISH BIRYANI

LARGE £10.50 X-LARGE 19.50