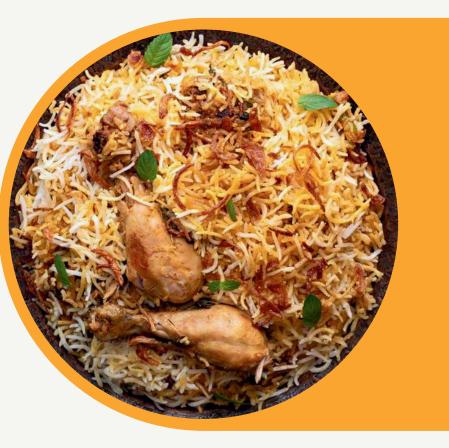

# FISH DISHES £9.50/PORTION

LAHORI FISH MASALA

LAHORI FISH KARAHI

LAHORI FISH PULAO

LAHORI FRIED FISH(6PCS)

LAHORI BONELESS CHICKEN BIRYANI

LAHORI VEGETBALE BIRYANI LARGE £10.50 X-LARGE £19.5

LARGE £9.50 X-LARGE £18.50

LAHORI LAMB OR BEEF BIRYANI LARGE £12.50 X-LARGE £21.50

LAHORI FISH BIRYANI

LARGE £10.50 X-LARGE 19.50