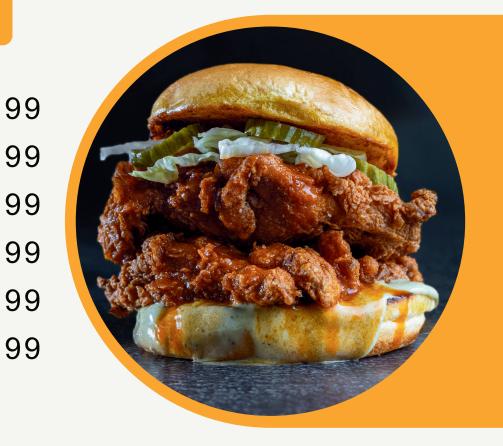

# LAHORI BURGER MEALS comes with chips & drink

| LAHORI CHICKEN BURGER (Grilled) | £8. |
|---------------------------------|-----|
| LAHORI CHICKEN PERI PERI BURGER | £8. |
| LAHORI CHICKEN ZINGER BURGER    | £8. |
| LAHORI CHICKEN SHAMI BURGER     | £8. |
| LAHORI BEEF BURGER              | £8. |
| LAHORI LAMB BURGER              | £8. |

| LAHORI FISH BURGER                 | £8.99 |
|------------------------------------|-------|
| LAHORI VEGGIE BURGER               | £7.99 |
| LAHORI ALOO TIKKI BURGER           | £7.99 |
| LAHORI HALLOUMI BURGER             | £8.99 |
| LAHORI EGG WRAPPED<br>SHAMI BURGER | £8.99 |
|                                    |       |